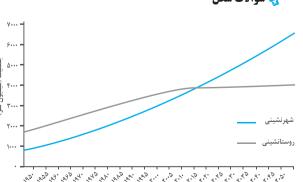

# 🕬 سؤالات شكل

تا قبل از سال ۲۰۰۸جمعیت روستا نشین بیش از جمعیت شهرنشین میباشد. درسال ۲۰۰۸جمعیت روستانشین و شهرنشین برابر است و بعد از این سال جمعیت شهرنشین از جمعیت روستانشین بیشتر می شود به طوری که پیش بینی می شود درسال ۲۰۵۰جمعیت شهرنشین به ۷میلیارد نفر و جمعیت روستانشین به ۳میلیارد نفر برسد. در مجموع رشد جمعیت شهرنشین بسیار سریع و میزان رشد جمعیت روستانشین ثابت و حتی منفی است. ۲۰۵۸ه

#### 🕬 🚽 سؤالات شكل

میزان رشد جمعیت شهری و روستایی در کشورما کاملا متضاد هم میباشند. یعنی بین سال ۱۳۳۵ تا ۱۳۹۵ تعـداد جمعیت شهرها رشد بسیار زیادی داشته و برعکس در روستا این رشد به شدت درحال کاهش است. در سال ۱۳۵۵ جمعیت شهری و روستایی ایران باهم برابر بوده است. ا درسال ۱۳۹۵ حـدود کادرصد مردم ایران در شهرها و کمتراز ۲۵درصد در روستاها ساکن بودهاند. ا