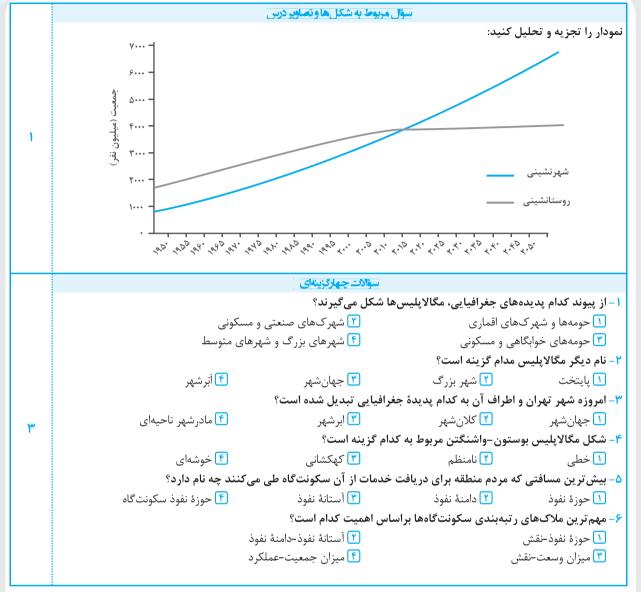

#### سؤال مربوط به شكلها و تصاوير درس با توجه به شکل حوزهٔ نفوذ شهرهای A و B و Cرا با هم مقایسه کنید. حوزهٔ نفوذ شهر بزرگ (A) حوزهٔ نفوذ شهر بزرگ (B) موزهٔ نفوذ شهر بزرگ (C) سؤالات جهاركزينهاي ۱ - کدام گزینه با گزینه های دیگر متفاوت است: ا مکان ۴ ٣ موقعیت 🝸 حایگاه 🚺 مقر ۲-متداول ترین ملاک تفاوت شهر و روستا کدام است؟ 📉 ميزان جمعيت 🚺 فعاليتهاي اقتصادي ۴ فرهنگ و مناسبات اجتماعی 🝸 وسعت و فضای سکونت ۳-کدام گزینه حداقل جمعیتی که تقاضای کالا، خدمات یا عملکردی از سکونتگاه دارند را بیان میکند؟ 🝸 حوزهٔ نفوذ شهر ۴ آستانهٔ نفوذ ٣ دامنهٔ نفوذ 🚺 حوزۂ نفوذ ۳ ۴- شهرهایی با بیش از ۱۰میلیون نفر جمعیت چه نامیده میشوند؟ ا پایتخت ۴ ٣ متروپل 🝸 مادر شهر 🚺 کلان شهر $\Delta$ از چه سالی روند شهرنشینی در ایران سرعت گرفت و دورهٔ شهرنشینی سریع آغاز شد. 1870 ۴ 1800 🖺 1840 🔨 ۶- روندی اقتصادی – اجتماعی است که طی آن شیوههای زندگی، رفتار و عملکردها، ارزشها و مظاهر شهری در روستاها و بین

### 💤 سؤالات شكل

برخی از سکونتگاهها حوزه نفوذ کم وسعتی دارند؛ برای مثال، یک شهر کوچک ممکن است فقط به چند روستای پیرامون خود خدمات بدهد و ساکنان روستاهای پیرامون برای خرید و کار در کارخانهها و استفاده از مراکز درمانی به آن شهر مراجعه کنند. بالعکس، برخی از شهرها حوزه نفوذ بسیار گستردهای در سطح یک ناحیه یا کشور و حتی جهان دارند؛ در این شکل حوزه نفوذ شهر A بزرگتر از شهرهای BوC می باشد. انمره