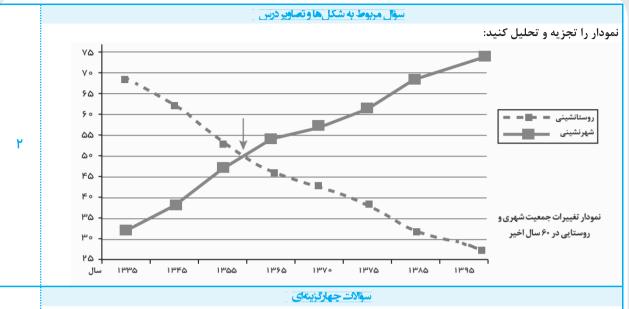

# 🕬 سؤالات شكل

تا قبل از سال ۲۰۰۸جمعیت روستا نشین بیش از جمعیت شهرنشین میباشد. درسال ۲۰۰۸جمعیت روستانشین و شهرنشین برابر است و بعد از این سال جمعیت شهرنشین از جمعیت روستانشین بیشتر می شود به طوری که پیش بینی می شود درسال ۲۰۵۰جمعیت شهرنشین به ۷میلیارد نفر و جمعیت روستانشین به ۳میلیارد نفر برسد. در مجموع رشد جمعیت شهرنشین بسیار سریع و میزان رشد جمعیت روستانشین ثابت و حتی منفی است. ۲۰۵۸ه

#### 🕬 🚽 سؤالات شكل

میزان رشد جمعیت شهری و روستایی در کشورما کاملا متضاد هم میباشند. یعنی بین سال ۱۳۳۵ تا ۱۳۹۵ تعـداد جمعیت شهرها رشد بسیار زیادی داشته و برعکس در روستا این رشد به شدت درحال کاهش است. در سال ۱۳۵۵ جمعیت شهری و روستایی ایران باهم برابر بوده است. ا درسال ۱۳۹۵ حـدود کادرصد مردم ایران در شهرها و کمتراز ۲۵درصد در روستاها ساکن بودهاند. ا